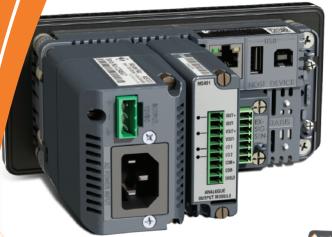

| RS232/ RS232<br>Module                                                                            | RS485/RS485<br>Module                                                               | AC Module                                           | Analog Output                                                                                                                  | I/O Module                                                                                                                                                             |
|---------------------------------------------------------------------------------------------------|-------------------------------------------------------------------------------------|-----------------------------------------------------|--------------------------------------------------------------------------------------------------------------------------------|------------------------------------------------------------------------------------------------------------------------------------------------------------------------|
| <ul> <li>Electrically isolated<br/>RS232 serial<br/>communication</li> <li>Status LEDs</li> </ul> | <ul> <li>Electrically isolated<br/>RS485 networking</li> <li>Status LEDs</li> </ul> | <ul><li>110-240 VAC in</li><li>12 VDC out</li></ul> | <ul> <li>4-20mA or 0-10V<br/>analog output</li> <li>Electrically isolated</li> <li>Fast 400Hz update</li> <li>2 I/O</li> </ul> | <ul> <li>8 I/O Configure as input or output</li> <li>Electrically isolated</li> <li>Status LEDs</li> <li>Outputs – high current DC</li> <li>Active high I/O</li> </ul> |