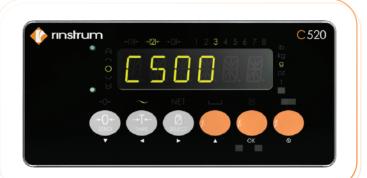

#### Models:

- C520, panel mounted with a 14 segment LED display and 6 keys
- C530, no display, optimized for DIN rail mounting for use with HMI

#### **Features**

- Compact ½ DIN standard housing
- 10,000d @ 0.5 μ V/d OIML R76
- European WELMEC compliant legal for trade data storage
- Embedded Linux operating system
- Lua programmability
- Modbus ASCII, RTU, TCP/IP
- Global technical support using Ethernet or RinLINK cable