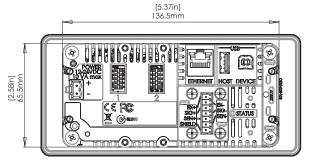

| RS232/ RS232<br>Module                                                                            | RS485/RS485<br>Module                                                               | AC Module                                           | Analog Output                                                                                                                  | I/O Module                                                                                                                                                             |
|---------------------------------------------------------------------------------------------------|-------------------------------------------------------------------------------------|-----------------------------------------------------|--------------------------------------------------------------------------------------------------------------------------------|------------------------------------------------------------------------------------------------------------------------------------------------------------------------|
| <ul> <li>Electrically isolated<br/>RS232 serial<br/>communication</li> <li>Status LEDs</li> </ul> | <ul> <li>Electrically isolated<br/>RS485 networking</li> <li>Status LEDs</li> </ul> | <ul><li>110-240 VAC in</li><li>12 VDC out</li></ul> | <ul> <li>4-20mA or 0-10V<br/>analog output</li> <li>Electrically isolated</li> <li>Fast 400Hz update</li> <li>2 I/O</li> </ul> | <ul> <li>8 I/O Configure as input or output</li> <li>Electrically isolated</li> <li>Status LEDs</li> <li>Outputs – high current DC</li> <li>Active high I/O</li> </ul> |