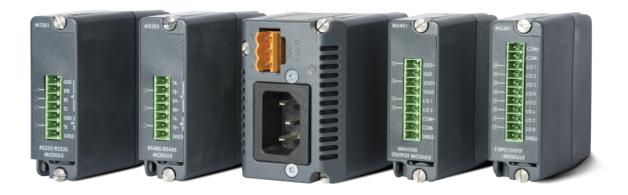

| RS232/ RS232<br>Module                                                                            | RS485/RS485<br>Module                                                               | AC Module                                           | Analog Output                                                                                                                  | I/O Module                                                                                                                                                             |
|---------------------------------------------------------------------------------------------------|-------------------------------------------------------------------------------------|-----------------------------------------------------|--------------------------------------------------------------------------------------------------------------------------------|------------------------------------------------------------------------------------------------------------------------------------------------------------------------|
| <ul> <li>Electrically isolated<br/>RS232 serial<br/>communication</li> <li>Status LEDs</li> </ul> | <ul> <li>Electrically isolated<br/>RS485 networking</li> <li>Status LEDs</li> </ul> | <ul><li>110-240 VAC in</li><li>12 VDC out</li></ul> | <ul> <li>4-20mA or 0-10V<br/>analog output</li> <li>Electrically isolated</li> <li>Fast 400Hz update</li> <li>2 I/O</li> </ul> | <ul> <li>8 I/O Configure as input or output</li> <li>Electrically isolated</li> <li>Status LEDs</li> <li>Outputs – high current DC</li> <li>Active high I/O</li> </ul> |