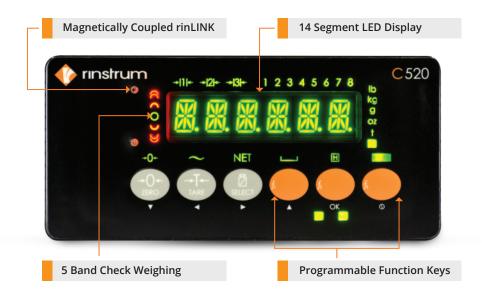

#### Models:

- C520, panel mounted with a 14 segment LED display and 6 keys
- C530, no display, optimized for DIN rail mounting for use with HMI

#### **Features**

- Compact ½ DIN standard housing
- 10,000d @ 0.5 μ V/d OIML R76
- European WELMEC compliant legal for trade data storage
- Embedded Linux operating system
- Lua programmability
- Modbus ASCII, RTU, TCP/IP
- Global technical support using Ethernet or RinLINK cable