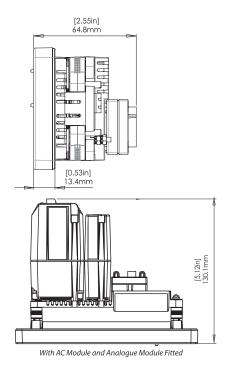

| RS232/ RS232<br>Module                                                                            | RS485/RS485<br>Module                                                               | AC Module                                           | Analog Output                                                                                                                  | I/O Module                                                                                                                                                             |
|---------------------------------------------------------------------------------------------------|-------------------------------------------------------------------------------------|-----------------------------------------------------|--------------------------------------------------------------------------------------------------------------------------------|------------------------------------------------------------------------------------------------------------------------------------------------------------------------|
| <ul> <li>Electrically isolated<br/>RS232 serial<br/>communication</li> <li>Status LEDs</li> </ul> | <ul> <li>Electrically isolated<br/>RS485 networking</li> <li>Status LEDs</li> </ul> | <ul><li>110-240 VAC in</li><li>12 VDC out</li></ul> | <ul> <li>4-20mA or 0-10V<br/>analog output</li> <li>Electrically isolated</li> <li>Fast 400Hz update</li> <li>2 I/O</li> </ul> | <ul> <li>8 I/O Configure as input or output</li> <li>Electrically isolated</li> <li>Status LEDs</li> <li>Outputs – high current DC</li> <li>Active high I/O</li> </ul> |