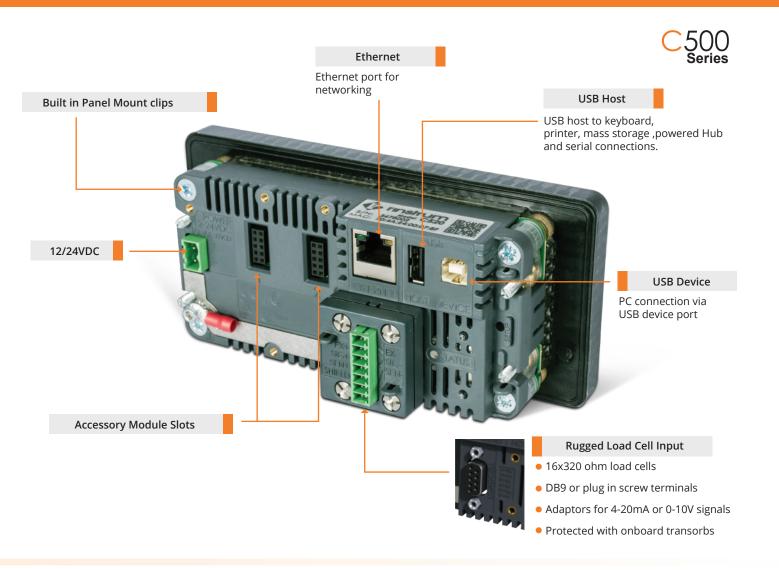

#### **Features**

- Compact ½ DIN standard housing
- 10,000d @ 0.5 μ V/d OIML R76
- European WELMEC compliant legal for trade data storage
- Embedded Linux operating system
- Lua programmability
- Modbus ASCII, RTU, TCP/IP
- Global technical support using Ethernet or RinLINK cable