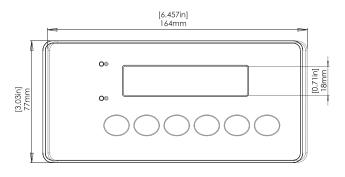

#### Models:

- C520, panel mounted with a 14 segment LED display and 6 keys
- C530, no display, optimized for DIN rail mounting for use with HMI