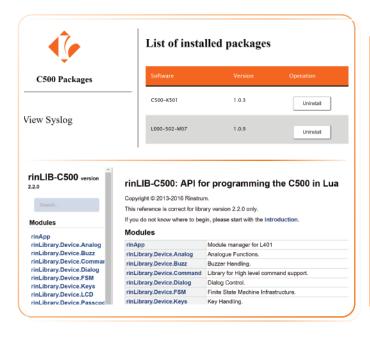

#### Lua Programmability

- Built in embedded Lua scripting.
- Enhance the functionality by installing a range of application packages.
- Open source library and comprehensive API enable you to write your own applications or engage Rinstrum to write them for you through our fixed price Lua MAX programme.
- Use the embeded web server to create browser based user interfaces.