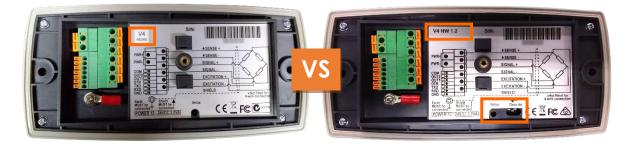

#### R320 V4 HW 1.2

EU-Type Examination Certificate T11438 revision 0
Evaluation Certificate TC11437 revision 1

TEC valid until 29.10.2028

The new hardware can be identified by the imprint V4 HW 1.2 on the back of the indicator and the override switch. (see figure for comparison)

R300 V4 (HW1.1) Indicator

R300 V4 HW1.2 Indicator

Please make sure that you mention the correct TEC and/or TC on the MCA documents and on the trade label!