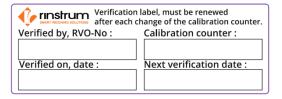

> Trade Label RVO 2021 - X00A-307-100 (A11030-21)

| rinstrum Rinstrum Europe GmbH, Hans-Böckler-Str. 42, 40764 Langenfeld, Germany |       |      |     |                     |
|--------------------------------------------------------------------------------|-------|------|-----|---------------------|
| Model :                                                                        | Min 1 | Max1 | e 1 | TAC / TEC           |
| Serial-No :                                                                    | Min 2 | Max2 | e 2 | <b>C</b> € M21 0122 |