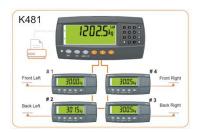

## R400 Series Summing Indicator Manual Updated

The manual for the R400 Series Indicator version K481 for Summing Applications has been updated to the newest software version.

The firmware and manuals are available for download in the K481 Summing Indicator Page in the Rinstrum website.