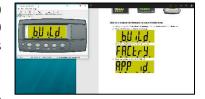

## R320 Indicator Firmware Change Video Available

A 3-minute video clip has been created to show how the R320 indicator's firmware version can be changed using the R300 Viewer. In this video, an indicator with firmware version K354 gets updated to firmware version K356.

The video also shows how to retrieve the pre-purchased code from rinLIVE, our online activation site.