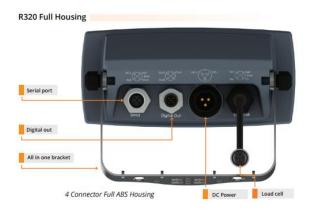

- AA Battery Version => 4AA battery desk stand and plug pack
- 2 Connector version => using M12s and waterproof boot
- 4 Connector version=> includes communications and I/O M12 connections

Click through to the <u>Product Page</u> for an overview of the full housing variants and scroll down to the download section for the <u>new colour brochure</u> and <u>new data sheet</u>.